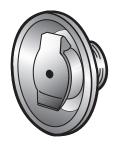

VALVES

All reference dimensions are nominal

**Inlet Valve** 

(For use with open tubing or when a flush mounting is not required)

Inlet Valve with Escutcheon (For a flush mounted installation)

Valve shown in 90° adapter elbow (Part No. AE-211)

## **INLET VALVES**

Heavy duty inlet valves provide for a quick connection of the male hose coupling to the vacuum cleaning system. These parts are designed for insertion into a 2" FNPT threaded fitting adapting to a 2-1/8" tube size. Valves have self-closing covers and are available in galvanized and stainless steel, as well as nickel plated models. Escutcheon plates allow for a more attractive wall installation.