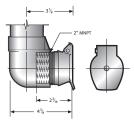

VALVES

All reference dimensions are nominal

**Inlet Valve** 

(For use with open tubing or when a flush mounting is not required)

Inlet Valve with Escutcheon (For a flush mounted installation)

Valve shown in 90° adapter elbow (Part No. AE-211)

## PREMIUM INLET VALVES

Inlet valves are also available in stainless steel, nickel plated, and with an electric micro switch.

Call us for details.

Valve shown in tube fitting (Part No. AT-212)

\_\_\_\_

FNPT = Female National Pipe Thread