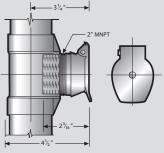

VALVES

All reference dimensions are nominal

**Inlet Valve** 

(For use with open tubing or when a flush mounting is not required)

Inlet Valve with Escutcheon (For a flush mounted installation)

Valve shown in 90° adapter elbow (Part No. AE-211)

## **INLET VALVES**

Heavy duty inlet valves provide for a quick connection of the male hose coupling to the vacuum cleaning system. These parts are designed for insertion into a 2" FNPT threaded fitting adapting to a 2-1/8" tube size. Valves have self-closing covers and are available in galvanized and stainless steel, as well as nickel plated models. Escutcheon plates allow for a more attractive wall installation.