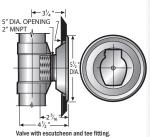

VALVES

All reference dimensions are nominal

**Inlet Valve** 

(For use with open tubing or when a flush mounting is not required)

Inlet Valve with Escutcheon (For a flush mounted installation)

Valve shown in 90° adapter elbow (Part No. AE-211)

## **INLET VALVES**

Heavy duty inlet valves provide for a quick connection of the male hose coupling to the vacuum cleaning system. These parts are designed for insertion into a 2" FNPT threaded fitting adapting to a 2-1/8" tube size. Valves have self-closing covers and are available in galvanized and stainless steel, as well as nickel plated models. Escutcheon plates allow for a more attractive wall installation.

## **ESCUTCHEON PLATES**

| TYPE      | PART # |
|-----------|--------|
| Zinc      | 10253  |
| Stainless | 23939  |
| Nickel    | 25079  |
|           |        |